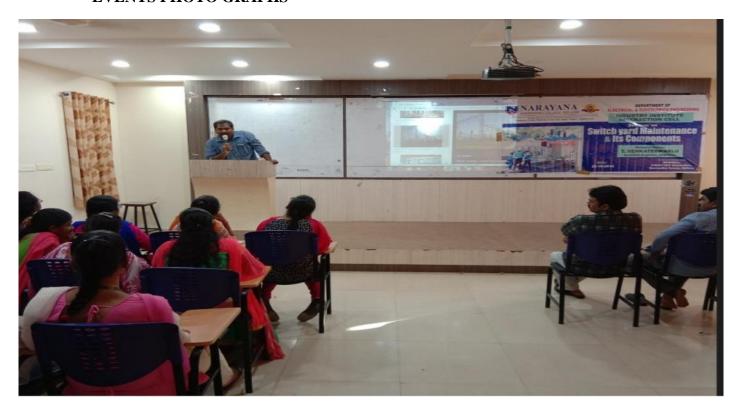

### **EVENTS PHOTO GRAPHS**

Speaker interaction with the students

Speaker explaining about the switch yard

Students interestingly listening speaker lecturer

Speaker explaining about the Switch Gear Protection