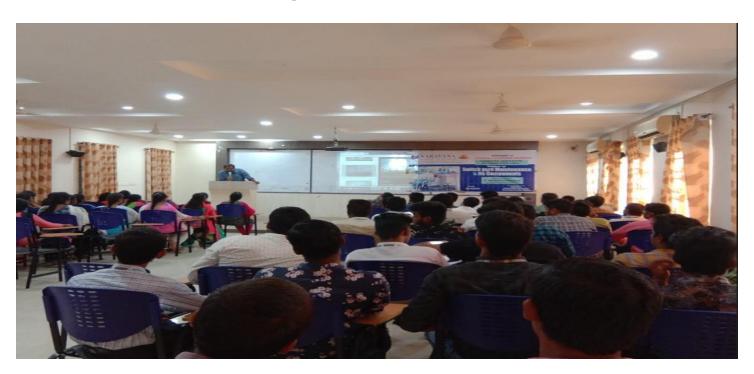

### **EVENTS PHOTO GRAPHS**

Speaker interaction with the students

Speaker explaining about the switch yard

Students interestingly listening speaker lecturer

Speaker explaining about the Switch Gear Protection